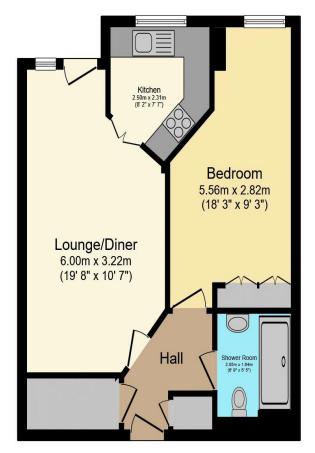

## Visit us at retirementhomesearch.co.uk

Total floor area 47.3 m<sup>2</sup> (509 sq.ft.) approx

This floor plan is for illustrative purposes only. It is not drawn to scale. Any measurements, floor areas (including any total floor area), openings and orientation are approximate. No details are guaranteed, they cannot be relied upon for any purpose and they do not form part of any agreement. No liability is taken for any error, omission or misstatement. A party must rely upon its own inspection(s). Powered by www.focalagent.com